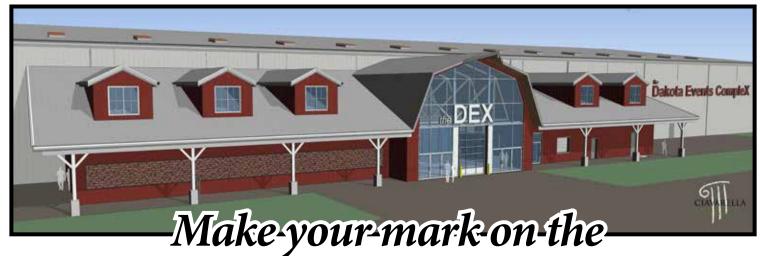

## **Brand Wall at the DEX**

**Dakota Events CompleX** 

- The DEX is a one-of-a-kind, livestock and equestrian facility that will set a new standard for hosting local and national events.
- The DEX will seat **thousands** of spectators from around the globe, as they witness events brought to South Dakota never thought possible.
- Two full size equestrian arenas, and the ability to host large livestock shows, concerts, auto thrill shows, and events throughout the year make this complex unmatched.

\*Pictures are digital renderings and used with permission from Dusty Anderson.
Final product subject to change.